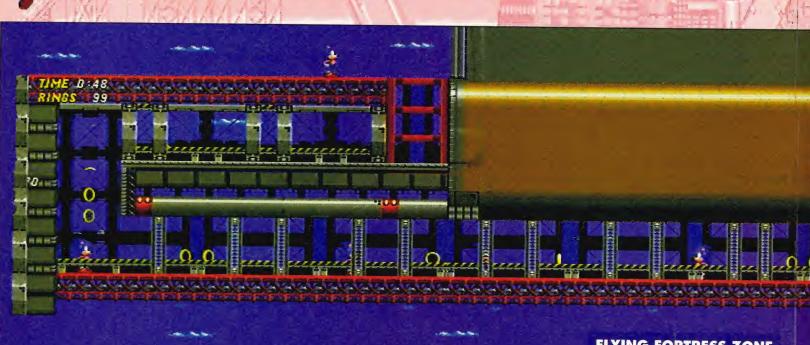

bit different from the previous

ones. Robotnik will appear in one of his flying machines which has eight decoy Robotniks floating around it. Hit him from below and then burst the decoy Robotnik. After you've killed all eight decoys, he'll bring out a rather powerful laser and try to fry you alive. One hit is all it takes to kill him now, but time it right and wait for a safe opening before you risk life and spike!

#### FLYING FORTRESS ZONE

There are loads of ways to die on these two stages and most of them are concerned with falling to earth from a great height!

#### ACT 1

If you haven't yet turned into Super Sonic, this zone is your best bet to collect the last couple of Chaos Emeralds needed to make Sonic go yellow with anger! Keep towards the top of the ship where the chances of



falling off are very sparse, but watch out for the robot chickens!

#### ACT 2

Act 2 is a little more involved than the first, requiring you to produce death defying leaps into nothingness without even pausing for breath. The monsters on this act pose very little problem to the blue spiky one; it's the 100 mile drop that will hurt him just a tiny bit!



#### ROBOTNIK

At the end of the level you'll find yourself trapped by two lasers. Three small spiked platforms will try to stab you with their spikes.

There's also a ceiling-mounted laser that needs to be dispatched twice before you can escape this trap. Jump over the platforms and then hit the laser. Avoid his forthcoming fire and then repeat the process. It may take quite a lot of jumping and ducking before you'll get a safe shot at